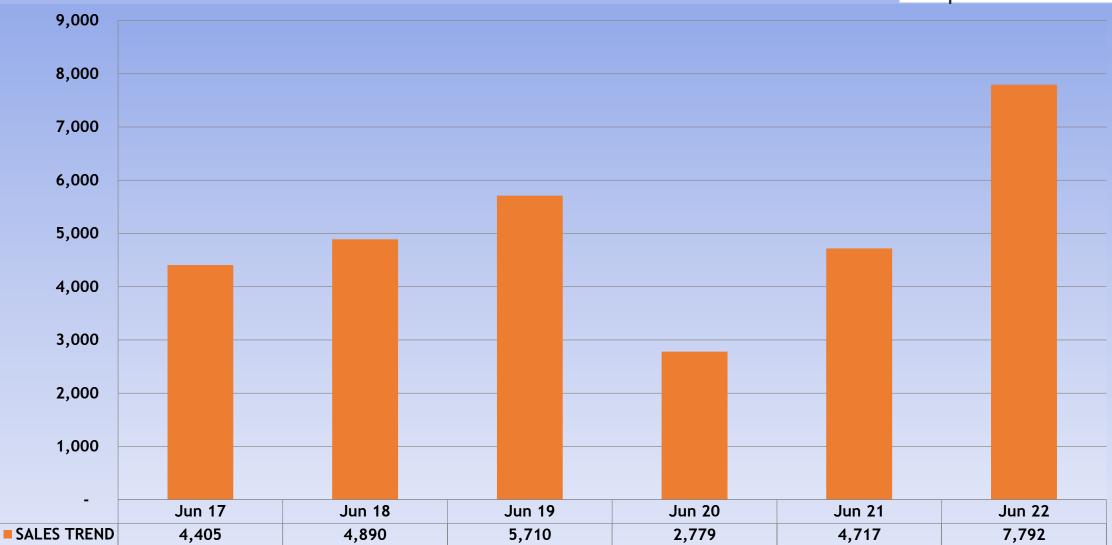

## Sales Trend

"Rupees In millions"

### Profit & Loss for the year ended June 30, 2022

J

| "Rupees In millions"       |           |           |          |           |                                                       |  |  |
|----------------------------|-----------|-----------|----------|-----------|-------------------------------------------------------|--|--|
| Description                | June 2022 | June 2021 | +/- 2022 | Over 2021 | Remarks                                               |  |  |
| SALES                      | 7,792*    | 4,717     | 3,075    | 65%       | OEMs sale increased by 53%.<br>*Covid recovery.       |  |  |
| GROSS PROFIT               | 947       | 499       | 448      | 90%       | On account of increase in sales                       |  |  |
| OPERATING PROFIT           | 679       | 266       | 413      | 155%      | Trickle down impact of above                          |  |  |
| PROFIT BEFORE TAX          | 156       | 90        | 65       | 73%       |                                                       |  |  |
| PROFIT / LOSS FOR THE YEAR | (86)      | (3)       | (83)     | 2,441%    | Super tax imposition -<br>(10% on gross + 29% normal) |  |  |
| EPS                        | 0.005     | 0.29      | (28.50)  | (98%)     |                                                       |  |  |