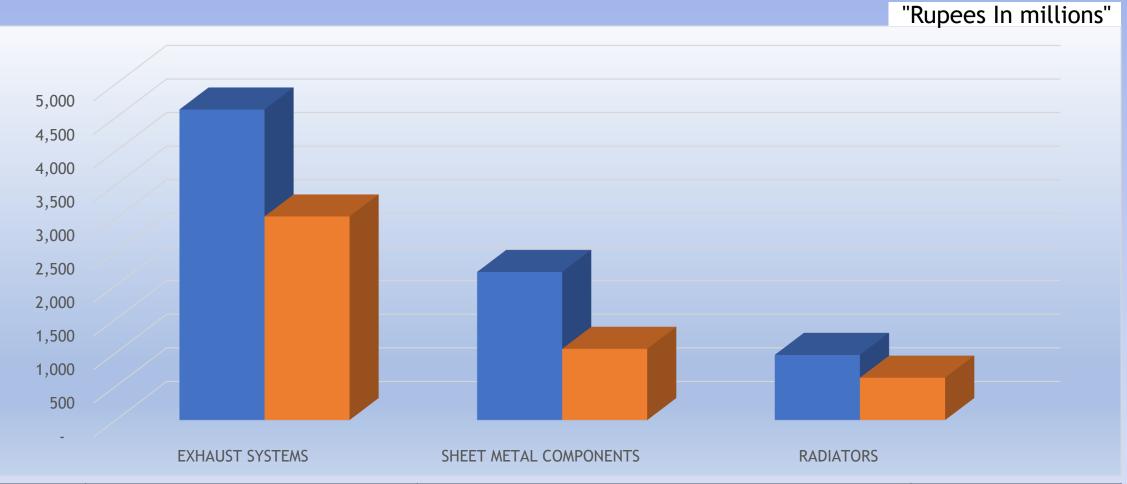

## Sales Performance for the year ended June 30, 2022

| Year | EXHAUST SYSTEMS | SHEET METAL COMPONENTS | RADIATORS |
|------|-----------------|------------------------|-----------|
| 2022 | 4,620           | 2,203                  | 969       |
| 2021 | 3,028           | 1,059                  | 630       |